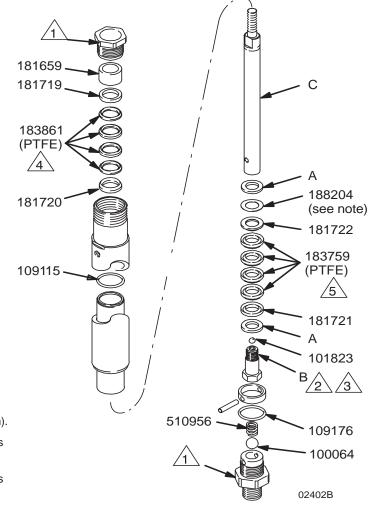

## 236595 Repair Kit

406177E

For Hydra-Cat<sup>®</sup> Displacement Pump 222017

ΕN

**NOTE:** Stack items A, 181721, (4) 183759, 181722, and another item A on item B. Add 0–8 shims (188204), as required, under the top item A to obtain stack height of 0.960–0.975 in. (24.13–24.77 mm) before tightening B into C.

must face up.

Torque to 50–60 ft–lb