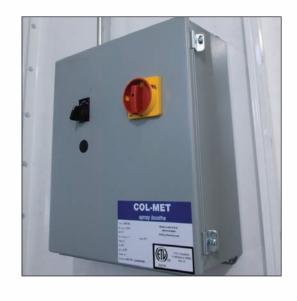

industrial

wood

powder

automotive

truck

- ECONOMICALLY PRICED
- UL LISTED NEMA 12 CABINET
- ETL LISTED ON SOME MODELS

Shipped pre-wired by Col-Met for easy and accurate hookup. Panel controls the exhaust fan and light operation of the spray booth. Panel includes a NEMA 12 enclosure, main disconnect switch, magnetic motor starter with overload disconnect and operative On/Off switch with fire protection interlock. Control Panels are designed for three (3) phase and single (1) phase operations. Consult your factory representative for further information. Not recommended for Col-Met Spray Booths featuring air make-up units, air balancing systems and/or infrared heaters.

## **FEATURES**

- NEMA 12 Enclosure
- Non-Fused Disconnect
- Starters with Overload Disconnect
- Two-Position Selector Switches
- · Fire Protection Interlock