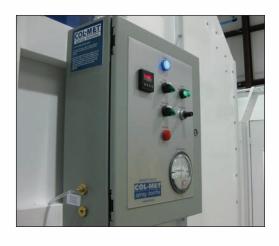

industrial

wood

powder

automotive

truck

- ECONOMICALLY PRICED
- UL LISTED NEMA 12 CABINET
- ETL LISTED ON SOME MODELS

Shipped pre-wired by Col-Met for easy and accurate hookup. Panel controls the exhaust fan and light operation of the spray booth. Panel includes a NEMA 12 enclosure, main disconnect switch, magnetic motor starter with overload disconnect and operative On/Off switch with fire protection interlock. Control Panels are designed for three (3) phase and single (1) phase operations. Consult your factory representative for further information. Not recommended for Col-Met Spray Booths featuring air make-up units, air balancing systems and/or infrared heaters.

## **FEATURES**

- NEMA 12 Enclosure
- Non-Fused Disconnect
- Starters with Overload Disconnect
- Two-Position Selector Switches
- · Fire Protection Interlock