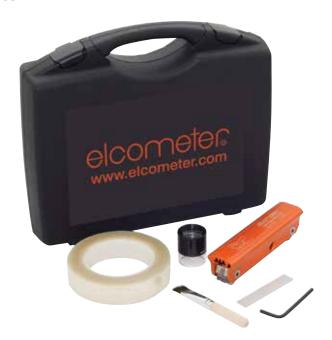

The Elcometer 1542 is available on its own (Basic Kit) or as a Full Kit which includes a brush, magnifier & ISO or ASTM adhesive tape. There are also Advanced Kits which include all three (1, 2 & 3mm) cross hatch adhesion testers, together with either ISO or ASTM adhesive tape.

Packing List Basic Kit: 1 x Elcometer 1542 Cross Hatch Tester<sup>1</sup>, cutter angle adjustment tool, hexagonal wrench, transit case & user guide

Full Kit: Basic Kit plus: brush, magnifier (x10) & ISO or ASTM adhesive tape

**Advanced Kit:** 3 x Elcometer 1542 Cross Hatch Testers (1, 2 & 3mm), cutter angle adjustment tool, hexagonal wrench, brush, magnifier (x10), ISO or ASTM adhesive tape, transit case & user guide

Optional Calibration Certificate available.