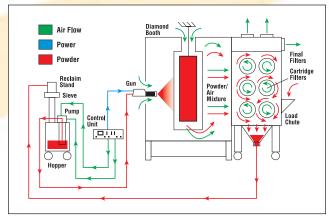

#### SMART™ Series Coating Booth System Operation

unit for automatic gun

applications.

 Optional sieving devices can be used to screen fresh and recycled powder before being sprayed.

The SMART™ Series coating booth is compatible with both ITW Gema's automatic and manual guns.