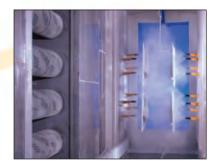

# **3** Efficient Design

- Location of automatic gun slots, manual openings, the collector module, and the aerodynamic design of the vestibules all contribute to maximize first pass powder transfer efficiency.
- Clear polycarbonate panels provide the best possible lighting for product application.
- Complete visibility of spray operation is available at all times, allowing visual monitoring of both manual and automatic gun performance.
- Filter performance is monitored to maintain peak operating efficiency.

- Cabin structures are arranged to meet specific application needs with our unique combination of clear and stainless-steel structure, or an optional all stainless configuration.
- **Compact floor space design** of collection equipment saves on plant floor space.
- All SMART Series booth bases are designed to integrate into most standard systems without conveyor elevation changes.
- Each cabin structure incorporates air flow vestibules in each automatic gun slot, channeling the airflow around the gun and ensuring containment of oversprayed powder.
- Side-draft collection provides uniform airflow while allowing the operator to visually inspect the level of powder in the bottom of the collector.
- Unique to ITW Gema, a direct drive fan provides uniform air volume performance over the full life of the cartridges.
- Highly efficient fan system helps **booth rank as quietest** on the market.
- Low pressure, high volume back-pulse **reduces noise** and improves cartridge life.

The SMART<sup>TM</sup>
Series coating booth
is versatile, easy to
use, efficient, and
simple to install.

Horizontally mounted filters are easily accessed.

Proprietary filter design requires no seasoning.