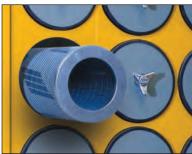

## **2** Easy to Use

- Polycarbonate is an extremely durable plastic material that resists abrasion and scratching. The hard, slick surface of the SMART™ Series booth stays smooth, clear, and easy to clean.
- The proven horizontally mounted filters ensures easy access and reduced maintenance time over other designs with vertical mounted filters.
- Side-draft cartridge modules are interchangeable for simple and easy color changes.
- The mobile cartridge collector assembly features an automatic locking device to ensure a tight fit. Minimal effort is required by the operator to change collectors.
- When a **fast color change** is needed, two or more SMART Series booths can be installed in a roll on/off configuration.
- Collector opening is at floor level for **easy removal of powder** from the booth floor and for transfer back to the reclaim assembly.

## **4** Outstanding Performance

- Cartridge filter design maximizes both life and powder recovery performance of the filters, providing maximum filtration at the lowest possible pressure drop.
- Uniform disbursement of recovery air recycled through highly efficient safety filters.
- Polycarbonate material reduces the amount of powder build-up on booth walls, allowing more powder to be attracted to the part, thus minimizing clean up.
- Aerodynamic side-draft design creates a superior application zone for repeatable performance.
- Open-face collector promotes uniform air flow at lower velocity contributing to more consistent application performance.
- Efficient design provides greater than 95% material utilization.

The SMART<sup>TM</sup>
Series coating booth
is versatile, easy to
use, efficient, and
simple to install.

Horizontally mounted filters are easily accessed.

Proprietary filter design requires no seasoning.