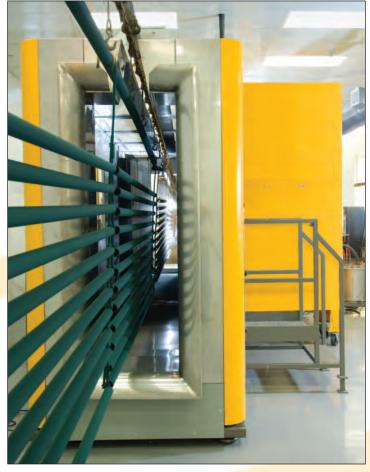

## SMART™ Series Coating Booth

The intelligent design of our SMART™ Series coating booth simplifies the unit for installation and production. No other side-draft cartridge collection booth is as easy to operate, while giving you exceptional performance with each and every application.

## 1 Simple to Install

- Bolted construction makes the booth structure easy to arrange and assemble.
- All power and interlock connections are made to one location for fast, simple installation.
- Optional preassembled booth structure can save installation time.

The SMART<sup>TM</sup>
Series coating booth
is versatile, easy to
use, efficient, and
simple to install.

Horizontally mounted filters are easily accessed.

Proprietary filter design requires no seasoning.