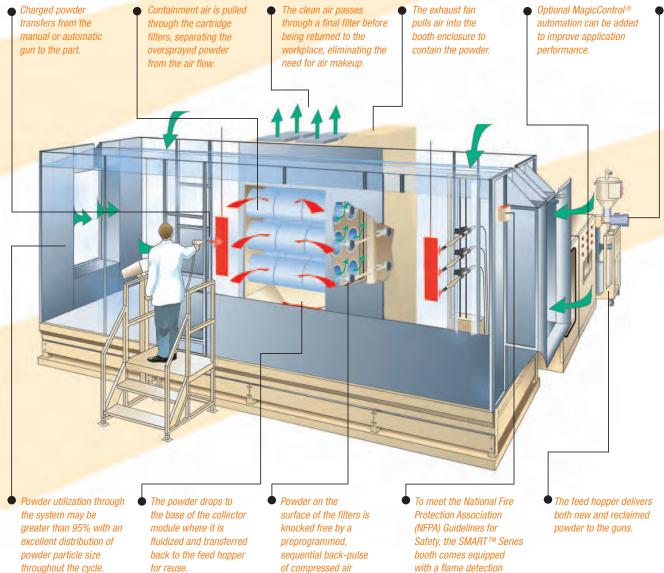

#### SMART™ Series Coating Booth System Operation

unit for automatic gun

applications.

 Optional sieving devices can be used to screen fresh and recycled powder before being sprayed.

The SMART™ Series coating booth is compatible with both ITW Gema's automatic and manual guns.