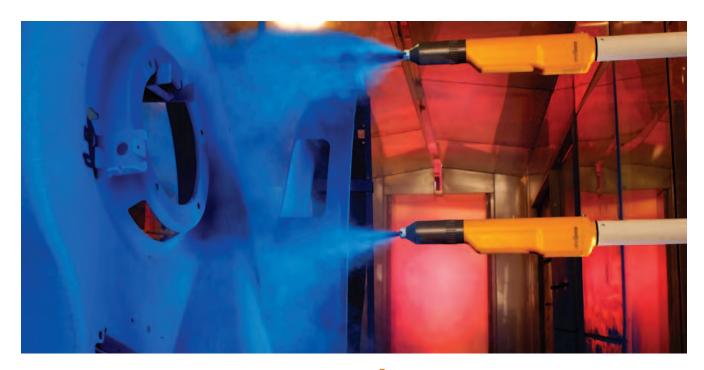

#### SMART™ Series Coating Booth System Operation

unit for automatic gun

applications.

 Optional sieving devices can be used to screen fresh and recycled powder before being sprayed.

The SMART™ Series coating booth is compatible with both ITW Gema's automatic and manual guns.