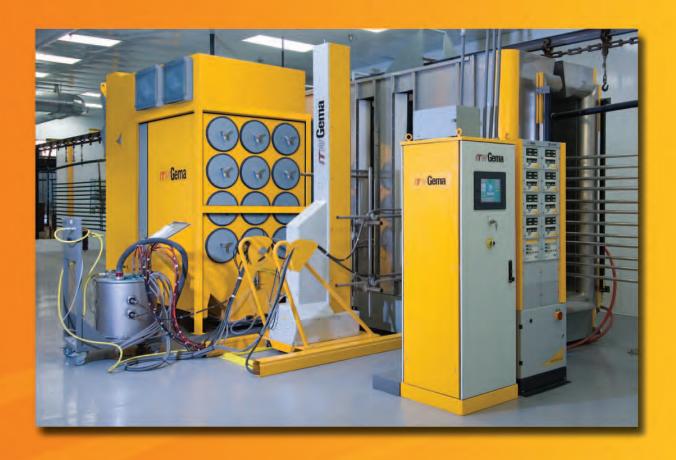

The SMART<sup>TM</sup>
Series coating booth
is versatile, easy to
use, efficient, and
simple to install.

Horizontally mounted filters are easily accessed.

Proprietary filter design requires no seasoning.