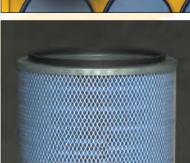

## **4** Outstanding Performance

- Cartridge filter design maximizes both life and powder recovery performance of the filters, providing maximum filtration at the lowest possible pressure drop.
- Uniform disbursement of recovery air recycled through highly efficient safety filters.
- Polycarbonate material reduces the amount of powder build-up on booth walls, allowing more powder to be attracted to the part, thus minimizing clean up.
- Aerodynamic side-draft design creates a superior application zone for repeatable performance.
- Open-face collector promotes uniform air flow at lower velocity contributing to more consistent application performance.
- Efficient design provides greater than 95% material utilization.

The SMART<sup>TM</sup>
Series coating booth
is versatile, easy to
use, efficient, and
simple to install.

Horizontally mounted filters are easily accessed.

Proprietary filter design requires no seasoning.