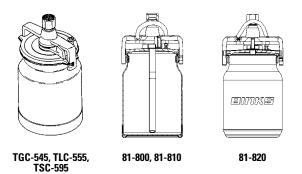

Siphon Cups — 3/8" nps Thread For Full Size Guns

| Part Number | Capacity | Wetted Materials | Туре       | Guns Used With     | Service Form |
|-------------|----------|------------------|------------|--------------------|--------------|
| TGC-545     | 1 qt     | Aluminum         | Drip-free  | All full size guns | SB-4-391     |
| 81-800      | 1 qt     | Aluminum         | Drip proof | All full size guns | 77-2794      |
| TLC-555     | 1 qt     | Alum-PTFE lined  | Drip-free  | All full size guns | SB-4-391     |
| 81-810      | 1 qt     | Alum-PTFE lined  | Drip proof | All full size guns | 77-2795      |
| TSC-595     | 1 qt     | Stainless steel  | Drip-free  | All full size guns | SB-4-395     |
| 81-820      | 1 qt     | Stainless steel  | Drip proof | All full size guns | 77-2821      |