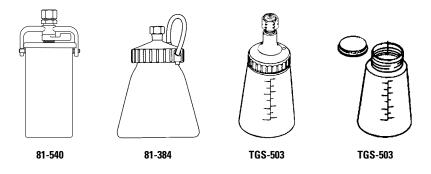

## Siphon Cups — 1/4" nps Thread For Touch-up Guns

| Part Number                                                 | Capacity | Wetted Materials | Туре       | Notes                | Service Form |  |  |  |  |
|-------------------------------------------------------------|----------|------------------|------------|----------------------|--------------|--|--|--|--|
| 81-540                                                      | 8 oz     | Aluminum         | Standard   |                      | 77-1261      |  |  |  |  |
| 81-384                                                      | 8 oz     | Polyethylene     | Drip proof |                      | 77-2741      |  |  |  |  |
| TGS-503                                                     | 8 oz     | Polyethylene     | Standard   |                      | SB-4-090     |  |  |  |  |
| TGS-406                                                     | 8 oz     | Polyethylene     | Standard   | Storage cup with lid | n/a          |  |  |  |  |
| NOTE: To use on full size spray guns, use adapter P-H-4105. |          |                  |            |                      |              |  |  |  |  |